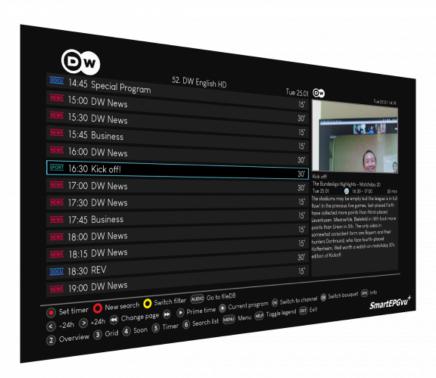

## What is SmartEPGvu+?

 $SmartEPGvu^{+}$  is an EPG plugin for the Vu+ receivers. The plugin was subsequently expanded to run on Australian Beyonwiz PVRs. The main goal for developing this plugin was to create an EPG that is both intuitive and simple to use. In addition, the plugin had to have an attractive design.

The plugin is used to scan EPG channel data and schedule recordings. It also has a sophisticated search function for automating recording. It combines functions otherwise provided by multiple plugins under a unified user interface.

After installation, *SmartEPGvu*<sup>+</sup> can also be used via OpenWebIF, which many users will find much easier to use than plugin itself.

From:

https://nayal.de/ -

Permanent link:

https://nayal.de/doku.php/oz:wasistsmaertepgvu